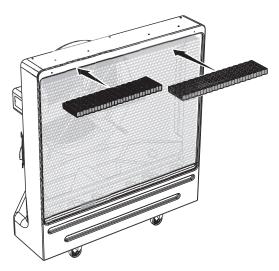

## 7. Install new top pads

Cold Front 400: 30 in. x 8 in. x 1.5 in. (762 mm x 203 mm x 38 mm) Quantity: 2 Cold Front 500: 36 in. x 8 in. x 1.5 in. (914 mm x 203 mm x 38 mm) Quantity: 2

8. Reinstall retainer bar