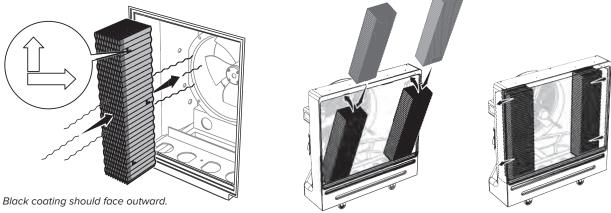

# **COLD FRONT 200**

1. Remove screens and old pads

#### 2. Orient and install new pads, reinstall screens

Dimensions: 12 in. x 4 in. x 21 in. (305 mm x 102 mm x 533 mm) Quantity: 2