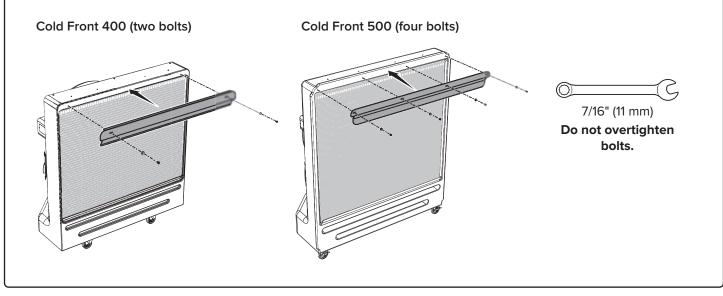

## 6. Reinstall retainer bar

## **COLD FRONT 400/500**

1. Remove retainer bar

2. Remove top pads

## 7. Install new top pads

Cold Front 400: 30 in. x 8 in. x 1.5 in. (762 mm x 203 mm x 38 mm) Quantity: 2 Cold Front 500: 36 in. x 8 in. x 1.5 in. (914 mm x 203 mm x 38 mm) Quantity: 2

8. Reinstall retainer bar