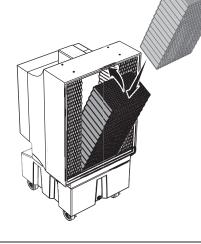

#### 4. Remove side pads

## 5. Orient and install new side pads

 $Cold \ Front \ 400: 12 \ in. \ x \ 8 \ in. \ x \ 48 \ in. \ (305 \ mm \ x \ 203 \ mm \ x \ 1219 \ mm) \ Quantity: 2 \\ Cold \ Front \ 500: 12 \ in. \ x \ 8 \ in. \ x \ 60 \ in. \ (305 \ mm \ x \ 203 \ mm \ x \ 1524 \ mm) \ Quantity: 2 \\$ 