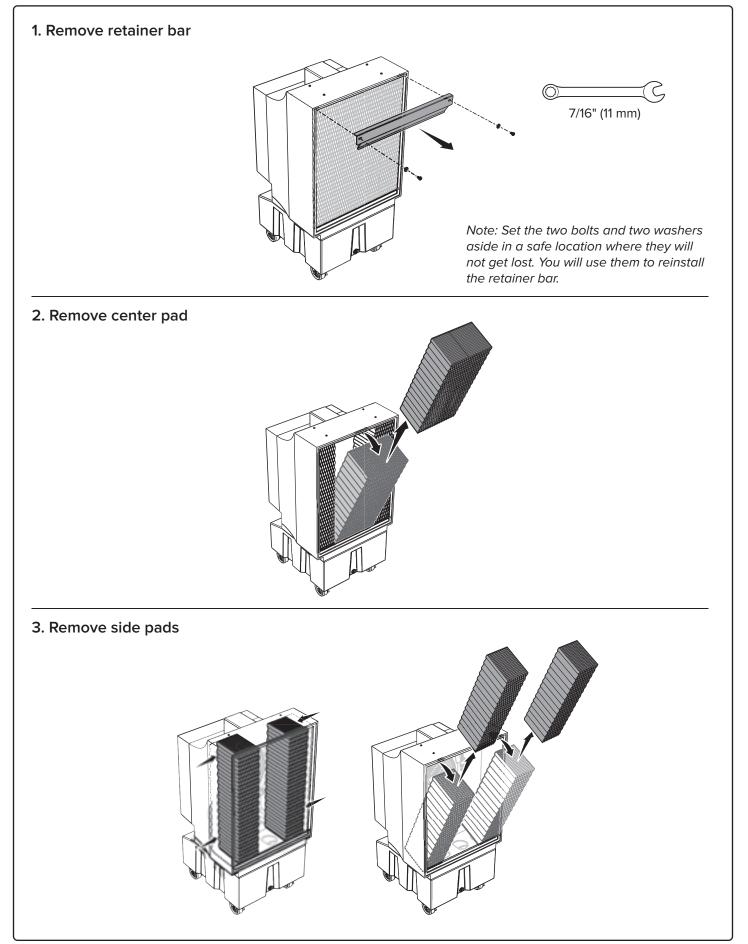

## **COLD FRONT 400/500**

1. Remove retainer bar

2. Remove top pads

### 3. Remove center pads

#### 4. Remove side pads