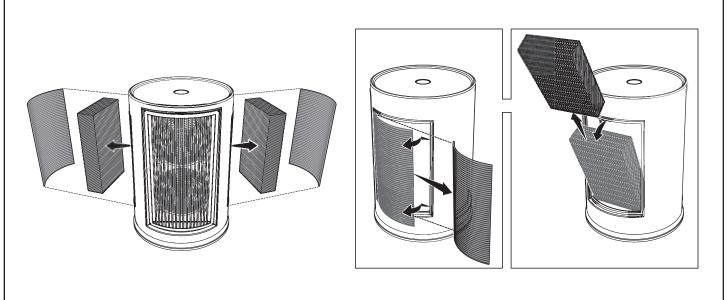

# **COLD FRONT 200**

1. Remove screens and old pads

#### 2. Orient and install new pads, reinstall screens

Dimensions: 12 in. x 4 in. x 21 in. (305 mm x 102 mm x 533 mm) Quantity: 2