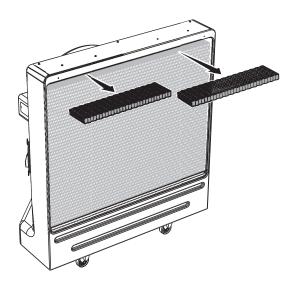

#### 4. Remove side pads

## 5. Orient and install new side pads

 $Cold \ Front \ 400: 12 \ in. \ x \ 8 \ in. \ x \ 48 \ in. \ (305 \ mm \ x \ 203 \ mm \ x \ 1219 \ mm) \ Quantity: 2 \\ Cold \ Front \ 500: 12 \ in. \ x \ 8 \ in. \ x \ 60 \ in. \ (305 \ mm \ x \ 203 \ mm \ x \ 1524 \ mm) \ Quantity: 2 \\$ 