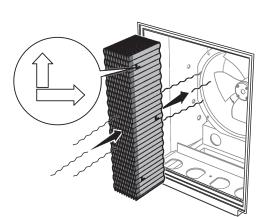

## 5. Orient and install new side pads

 $Cold \ Front \ 400: 12 \ in. \ x \ 8 \ in. \ x \ 48 \ in. \ (305 \ mm \ x \ 203 \ mm \ x \ 1219 \ mm) \ Quantity: 2 \\ Cold \ Front \ 500: 12 \ in. \ x \ 8 \ in. \ x \ 60 \ in. \ (305 \ mm \ x \ 203 \ mm \ x \ 1524 \ mm) \ Quantity: 2 \\$ 

Note: Side pads and center pads are the same size.

#### 6. Orient and install new center pads

Cold Front 400: 12 in. x 8 in. x 48 in. (305 mm x 203 mm x 1219 mm) Quantity: 3 Cold Front 500: 12 in. x 8 in. x 60 in. (305 mm x 203 mm x 1524 mm) Quantity: 4 *Note: Side pads and center pads are the same size.* 