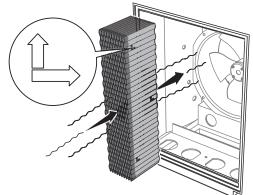

# **COLD FRONT 200**

1. Remove screens and old pads

#### 2. Orient and install new pads, reinstall screens

Dimensions: 12 in. x 4 in. x 21 in. (305 mm x 102 mm x 533 mm) Quantity: 2