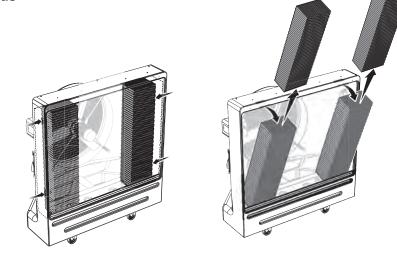

r death.
- CAUTION: The Big Ass Fans product warranty will not cover equipment damage or failure that is caused by improper installation or use.

# **COLD FRONT 200**

1. Remove screens and old pads



#### 2. Orient and install new pads, reinstall screens

Dimensions: 12 in. x 4 in. x 21 in. (305 mm x 102 mm x 533 mm) Quantity: 2



# **COLD FRONT 300**



## 4. Orient and install new side pads

Dimensions: 6 in. x 8 in. x 29 in. (152 mm x 203 mm x 737 mm) Quantity: 2





Black coating should face outward.

## 5. Orient and install new center pad

Dimensions: 12 in. x 8 in. x 29 in. (305 mm x 203 mm x 737 mm) Quantity: 1







## 6. Reinstall retainer bar



## **COLD FRONT 400/500**

1. Remove retainer bar



2. Remove top pads



### 3. Remove center pads



#### 4. Remove side pads



## 5. Orient and install new side pads

 $Cold \ Front \ 400: 12 \ in. \ x \ 8 \ in. \ x \ 48 \ in. \ (305 \ mm \ x \ 203 \ mm \ x \ 1219 \ mm) \ Quantity: 2 \\ Cold \ Front \ 500: 12 \ in. \ x \ 8 \ in. \ x \ 60 \ in. \ (305 \ mm \ x \ 203 \ mm \ x \ 1524 \ mm) \ Quantity: 2 \\$ 

Note: Side pads and center pads are the same size.



#### 6. Orient and install new center pads

Cold Front 400: 12 in. x 8 in. x 48 in. (305 mm x 203 mm x 1219 mm) Quantity: 3 Cold Front 500: 12 in. x 8 in. x 60 in. (305 mm x 203 mm x 1524 mm) Quantity: 4 *Note: Side pads and center pads are the same size.* 



## 7. Install new top pads

Cold Front 400: 30 in. x 8 in. x 1.5 in. (762 mm x 203 mm x 38 mm) Quantity: 2 Cold Front 500: 36 in. x 8 in. x 1.5 in. (914 mm x 203 mm x 38 mm) Quantity: 2



8. Reinstal