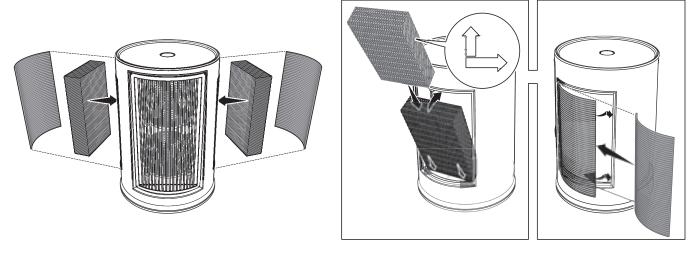

# **COLD FRONT 200**

1. Remove screens and old pads

#### 2. Orient and install new pads, reinstall screens

Dimensions: 12 in. x 4 in. x 21 in. (305 mm x 102 mm x 533 mm) Quantity: 2