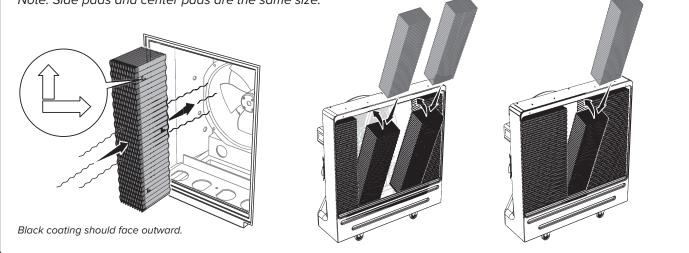

## 4. Orient and install new side pads

Dimensions: 6 in. x 8 in. x 29 in. (152 mm x 203 mm x 737 mm) Quantity: 2

Black coating should face outward.

## 5. Orient and install new center pad

Dimensions: 12 in. x 8 in. x 29 in. (305 mm x 203 mm x 737 mm) Quantity: 1

Note: Side pads and center pads are the same size.