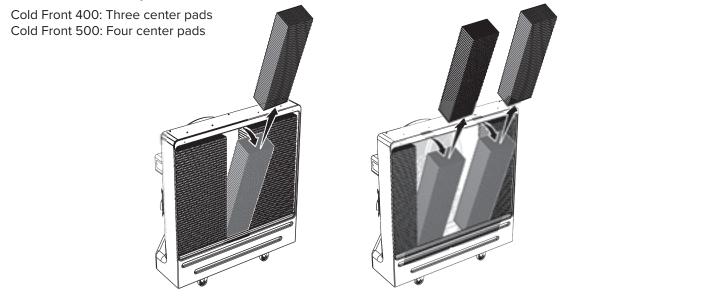

### 3. Remove center pads

#### 6. Orient and install new center pads

Cold Front 400: 12 in. x 8 in. x 48 in. (305 mm x 203 mm x 1219 mm) Quantity: 3 Cold Front 500: 12 in. x 8 in. x 60 in. (305 mm x 203 mm x 1524 mm) Quantity: 4 *Note: Side pads and center pads are the same size.* 