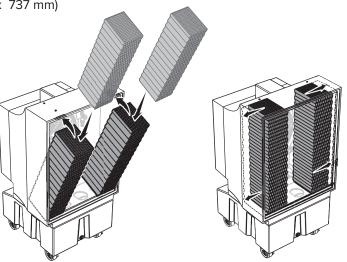

# **COLD FRONT 300**

## 4. Orient and install new side pads

Dimensions: 6 in. x 8 in. x 29 in. (152 mm x 203 mm x 737 mm) Quantity: 2

Black coating should face outward.

## 5. Orient and install new center pad

Dimensions: 12 in. x 8 in. x 29 in. (305 mm x 203 mm x 737 mm) Quantity: 1