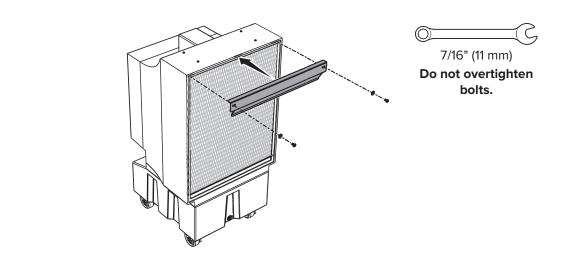

CK HAZARD. Disconnect the power supply before performing any service or maintenance. Failure to do so may result in serious injury or death.
- CAUTION: The Big Ass Fans product warranty will not cover equipment damage or failure that is caused by improper installation or use.

# **COLD FRONT 200**

1. Remove screens and old pads



#### 2. Orient and install new pads, reinstall screens

Dimensions: 12 in. x 4 in. x 21 in. (305 mm x 102 mm x 533 mm) Quantity: 2



# **COLD FRONT 300**



## 4. Orient and install new side pads

Dimensions: 6 in. x 8 in. x 29 in. (152 mm x 203 mm x 737 mm) Quantity: 2





Black coating should face outward.

## 5. Orient and install new center pad

Dimensions: 12 in. x 8 in. x 29 in. (305 mm x 203 mm x 737 mm) Quantity: 1







## 6. Reinstall retainer bar



## **COLD FRONT 400/500**

1. Remove retainer bar



2. Remove top pads



### 3. Remove center pads



#### 4. Remove side pads



## 5. Orient and install new side pads

 $Cold \ Front \ 400: 12 \ in. \ x \ 8 \ in. \ x \ 48 \ in. \ (305 \ mm \ x \ 203 \ mm \ x \ 1219 \ mm) \ Quantity: 2 \\ Cold \ Front \ 500: 12 \ in. \ x \ 8 \ in. \ x \ 60 \ in. \ (305 \ mm \ x \ 203 \ mm \ x \ 1524 \ mm) \ Quantity: 2 \\$ 

Note: Side pads and center pads are the same size.



#### 6. Orient and install new center pads

Cold Front 400: 12 in. x 8 in. x 48 in. (305 mm x 203 mm x 1219 mm) Quantity: 3 Cold Front 500: 12 in. x 8 in. x 60 in. (305 mm x 203 mm x 1524 mm) Quantity: 4 *Note: Side pads and center pads are the same size.* 



## 7. Install new top pads

Cold Front 400: 30 in. x 8 in. x 1.5 in.