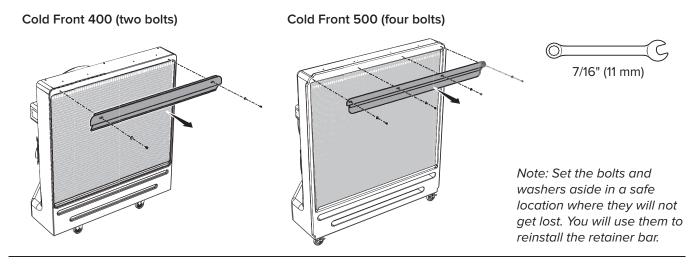

ing any service or maintenance. Failure to do so may result in serious injury or death.
- CAUTION: The Big Ass Fans product warranty will not cover equipment damage or failure that is caused by improper installation or use.

# **COLD FRONT 200**

1. Remove screens and old pads



#### 2. Orient and install new pads, reinstall screens

Dimensions: 12 in. x 4 in. x 21 in. (305 mm x 102 mm x 533 mm) Quantity: 2



# **COLD FRONT 300**



## 4. Orient and install new side pads

Dimensions: 6 in. x 8 in. x 29 in. (152 mm x 203 mm x 737 mm) Quantity: 2





Black coating should face outward.

## 5. Orient and install new center pad

Dimensions: 12 in. x 8 in. x 29 in. (305 mm x 203 mm x 737 mm) Quantity: 1







## 6. Reinstall retainer bar



## **COLD FRONT 400/500**

1. Remove retainer bar



2. Remove top pads



### 3. Remove center pads



#### 4. Remove side pads



## 5. Orient and install new side pads

 $Cold \ Front \ 400: 12 \ in. \ x \ 8 \ in. \ x \ 48 \ in. \ (305 \ mm \ x \ 203 \ mm \ x \ 1219 \ mm) \ Quantity: 2 \\ Cold \ Front \ 500: 12 \ in. \ x \ 8 \ in. \ x \ 60 \ in. \ (305 \ mm \ x \ 203 \ mm \ x \ 1524 \ mm) \ Quantity: 2 \\$ 

Note: Side pads and center pads are the same size.



#### 6. Orient and install new center pads

Cold Front 400: 12 in. x 8 in. x 48 in. (305 mm x 203 mm x 1219 mm) Quantity: 3 Cold Front 500: 12 in. x 8 in. x 60 in. (305 mm x 203 mm x 1524 mm) Quantity: 4 *Note: Side pads and center pads are the same size.* 



## 7. Install new top pads

Cold Front 400: 30 in. x 8 in. x 1.5 in. (762 mm x 203 mm x 38 mm) Quantity: 2 Cold Front 500